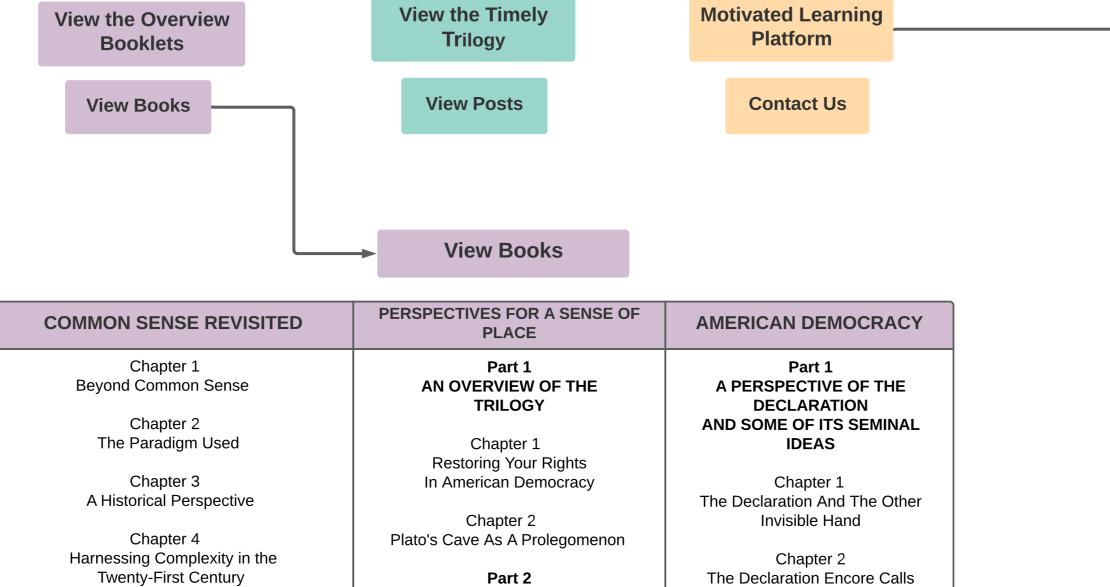

## **View Booklets**

| IT IS TIME TO DECIDE! DO YOU WANT TO LIVE IN A FREE SOCIETY? | AMERICAN DEMOCRACY<br>ENDANGERED     | GREAT DANGER EMERGES                                      |  |
|--------------------------------------------------------------|--------------------------------------|-----------------------------------------------------------|--|
| Background Leading to the Booklet and Website                | Restructuring American<br>Democracy  | Great Danger Emerges  Chapter 1  Awareness of your rights |  |
| Personhood                                                   | Preface                              |                                                           |  |
| Prologue                                                     | Prologue                             | Chapter 2<br>Great experiment challenged                  |  |
| Recognition of Reality                                       | The Current Situation                | Chapter 3                                                 |  |
| The Call for Knowledge                                       | Mutual Dependence                    | Epilogue for formation                                    |  |
| The Global Environment                                       | Cultural Change                      | Appendix A                                                |  |
| It is Time for a New Design                                  | Perspectives of Disciplines          | Restoring your rights in American democracy               |  |
| Creating a New Design  Danger Awareness                      | Declaration of<br>Reform Feasibility | Appendix B<br>It is time to decide                        |  |
| Epilogue                                                     | Epilogue for<br>American Democracy   | Appendix C<br>An analogical model                         |  |
| Appendix A An update on our current political situation      | Endangered:<br>Appendix A            | Appendix D<br>New paradigm                                |  |